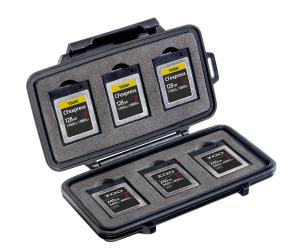

## Micro

Memory Card Case

The Peli™ 0965 CFexpress/XQD Memory Card Case is secure storage for your memory cards (holds up to six CFexpress and/or XQD cards). Features include a water-resistant seal to protect memory cards from damage caused by water or moisture, plus a shock absorbing insert liner and tough exterior defend against the outdoor elements. Guaranteed for life, the Peli 0965 CFexpress/XQD Memory Card Case is engineered using the finest components.