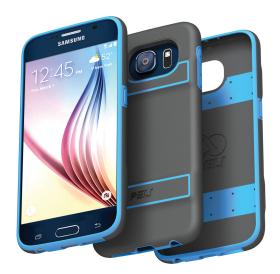

## C04070 Guardian Samsung Case

With its advanced shock absorption core, the Peli Guardian phone case is one of the thinnest protection cases on the market. It is designed for the professional that travels for business or leisure; that goes to work beating the traffic by public transport, motorbike or bicycle or that enjoys practicing sports. And, this phone case does not forget the need for mobile protection when going home and playing with the kids!

• Designed to fit the Samsung Galaxy S6

• Slim design makes it easy to hold and handle

• Designed by well-established designer David Ahmad (European Luxury cars and high-end furniture)

• 2-Layers of protection: Constructed of high-impact absorbing materials - TPU rubber inside and TPE on the outside