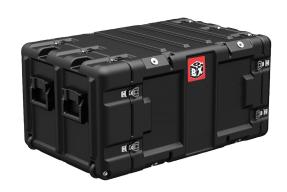

# BB0070E

7ι

- Engineered racks provide a secure and mobile electronics enclosure
- 2 wheels
- Lightweight and compact
- Shock mounts provide 5.1cm of sway space to isolate equipment
- Molded-in rib design provides secure stacking and interlock
- Patented wide-design Comfort grip handles make lifting easy
- Black hardware is long-lasting and fastens securely