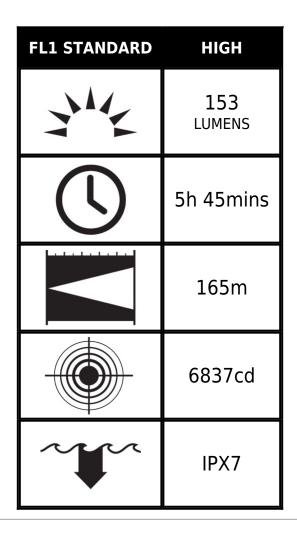

ertified to ATEX Zone 0 (Category 1).



#### **DIMENSIONS**

**Length** 7.51" (19.1 cm)

# **MATERIALS**

**Body** Anti-static Impact Modified PC/PBT

O-Ring Ethylene Propylene Lens Anti-static PMMA

Shroud Anti-static Impact Modified PC/PBT

Clip Stainless Steel

Contact Spring Retainer Stainless Steel / Phosphore Bronze / Brass Nickel Plate

# **COLOURS**

High Visibility Yellow

#### LIGHT SPECS

Lamp Type LED

#### **POWER**

Battery Size AA
Battery Type Alkaline
Battery Quantity 4
Volts 6.0v

# WEIGHT

Weight With Batteries 10.5 oz (298 gr)
Weight Without
Batteries 6.9 oz (196 gr)
Packaged Weight 11.1 oz (315 gr)

# **SWITCH**

**Switch Type** One-handed Safety Switch

**Light Modes** On / Off

# **CERTIFICATIONS**

ATEX Zone 0

# **OTHER**

SubmersibleyesMinimum Pack1Package CodeB



#### Peli

c/ Provença, 388, Planta 7 • Barcelona, Spain 08025 • Phone: +34 934 674 999 info@peli.com • www.peli.com

Document created on 07-26-25