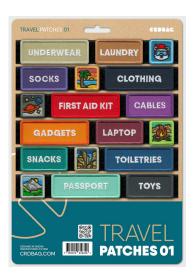

- Included Patches:
  - UNDERWEAR
  - LAUNDRY
  - SNOW BEAR ICON
  - SOCKS
  - BEACH ICON
  - CLOTHING
  - SPACE ICON
  - FIRST AID KIT
  - CABLES
  - GADGETS
  - LAPTOP
  - FIRE ICON
  - SNACKS
  - CITY ICON
  - TOILETRIES
  - MOUNTAIN ICON
  - PASSPORT
  - TOYS