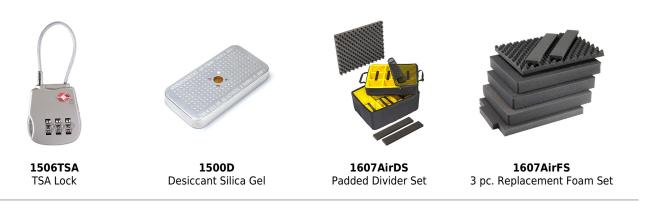

53.5 x 40.2 x 29.5 cm) Exterior (L×W×D) 24.13 x 18.80" x 13.25 (61.3 x 47.8 x 33.7 cm)

 Lid Depth
 2.00" (5.1 cm)

 Bottom Depth
 9.60" (24.4 cm)

 Total Depth
 11.6" (29.5 cm)

 Int Volume
 2.24 ft³ (0.063 m³)

 Padlock Hole Diameter
 0.31" (0.8 cm)

### **MATERIALS**

**Body** Proprietary Polypropylene Blend

Latch ABS
O-Ring EPDM
Purge Body ABS

### Purge Vent

Hi-Flow Gore-Tex 3 Micron Hydrophobic Non-Woven

# **COLOURS**

Black Orange Silver Yellow

# WEIGHT

 Weight With Foam
 16.10 lbs (7.3 kg)

 Weight Empty
 13.20 lbs (6 kg)

 Buoyancy
 178.00 lbs (80.7 kg)

# **TEMPERATURE**

 $\begin{array}{ll} \mbox{Minimum Temperature} & -60\,^{\circ}\mbox{F (-51.1 °C)} \\ \mbox{Maximum Temperature} & 160\,^{\circ}\mbox{F (71.1 °C)} \\ \end{array}$ 

# **OTHER**

Wheels 2

# **ACCESSORIES**



#### Peli

c/ Provença, 388, Planta 7 • Barcelona, Spain 08025 • Phone: +34 934 674 999 info@peli.com • www.peli.com

Document created on 04-30-24