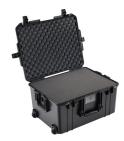

#### **CONFIGURATIONS**

**1607** Standard

1607NF No Foam

**1607WD**With Padded Dividers

**1607WF** With Foam

# **DIMENSIONS**

Interior (L×W×D) 21.05 x 15.81" x 11.63 (53.5 x 40.2 x 29.5 cm) Exterior (L×W×D) 24.13 x 18.80" x 13.25 (61.3 x 47.8 x 33.7 cm)

 Lid Depth
 2.00" (5.1 cm)

 Bottom Depth
 9.60" (24.4 cm)

 Total Depth
 11.6" (29.5 cm)