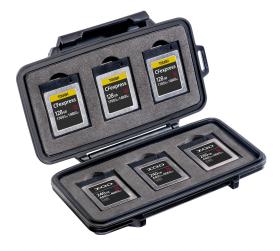

#### Document created on 05-01-24

0965 Micro Memory Card Case

The Peli<sup>™</sup> 0965 CFexpress/XQD Memory Card Case is secure storage for your memory cards (holds up to six CFexpress and/or XQD cards). Features include a water-resistant seal to protect memory cards from damage caused by water or moisture, plus a shock absorbing insert liner and tough exterior defend against the outdoor elements. Guaranteed for life, the Peli 0965 CFexpress/XQD Memory Card Case is engineered using the finest components.

### Storage media not included

- \*\*Where applicable by law
- 6 slots available for CFexpress and/or XQD cards
- Shock absorbing insert liner
- Tough polycarbonate exterior
- Water resistant seal
- Peli's legendary lifetime guarantee\*\*