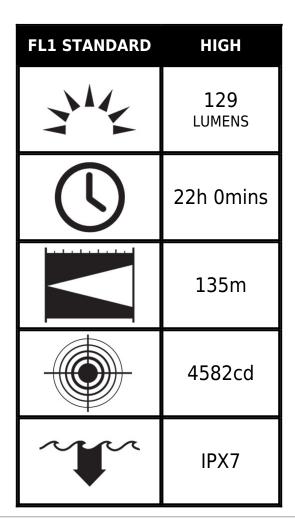

by 3 C alkaline cells. The SabreLite<sup>™</sup> 2010Z0 is the future of LEDs. Certified to ATEX Zone 0 (Category 1).



#### **DIMENSIONS**

**Length** 8.11" (20.6 cm)

#### **MATERIALS**

BodyAnti-static PC/PBTO-RingEthylene PropyleneLensAnti-static PMMA

Shroud Anti-static Impact Modified PC/PBT
Clip Anti-static Impact Modified PC/PBT
Contact Spring Retainer Stainless Steel / Brass Nickel

#### **COLOURS**

High Visibility Yellow

## LIGHT SPECS

Lamp Type LED

#### **POWER**

Battery Size C
Battery Type Alkaline
Battery Quantity 3
Volts 4.5v

#### WEIGHT

Weight With Batteries 13.4 oz (380 gr)
Weight Without
Batteries 5.4 oz (153 gr)

#### **SWITCH**

**Switch Type** Twisting Lens Shroud

**Light Modes** On / Off

#### ATEX Zone 0

### OTHER

SubmersibleyesMinimum Pack1Package CodeC



#### Peli

Document created on 04-29-24