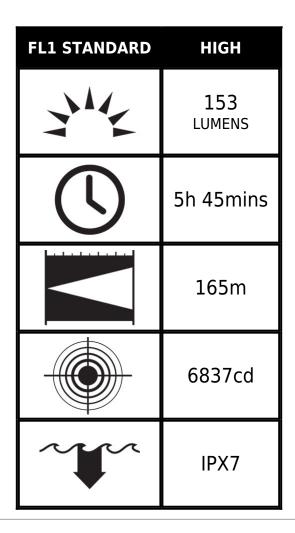

ertified to ATEX Zone 0 (Category 1).



#### **DIMENSIONS**

**Length** 7.51" (19.1 cm)

# **MATERIALS**

**Body** Anti-static Impact Modified PC/PBT

O-Ring Ethylene Propylene Lens Anti-static PMMA

Shroud Anti-static Impact Modified PC/PBT

Clip Stainless Steel

Contact Spring Retainer Stainless Steel / Phosphore Bronze / Brass Nickel Plate

# **COLOURS**

High Visibility Yellow

#### LIGHT SPECS

Lamp Type LED

#### **POWER**

Battery Size AA
Battery Type Alkaline
Battery Quantity 4
Volts 6.0v

# WEIGHT

Weight With Batteries 10.5 oz (298 gr)
Weight Without
Batteries 6.9 oz (196 gr)
Packaged Weight 11.1 oz (315 gr)

# **SWITCH**

**Switch Type** One-handed Safety Switch

**Light Modes** On / Off

# **CERTIFICATIONS**

ATEX Zone 0

# **OTHER**

SubmersibleyesMinimum Pack1Package CodeB



#### Peli

c/ Provença, 388, Planta 7 • Barcelona, Spain 08025 • Phone: +34 934 674 999 info@peli.com • www.peli.com

Document created on 04-27-24