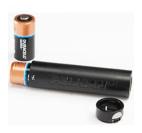

#### **POWER**

Battery SizeCR123Battery TypeLithiumBattery Quantity2Batteries IncludedyesVolts6.0v

## **ACCESSORIES**

2387 Battery Casing

**2389** Replacement Battery

Document created on 04-29-24