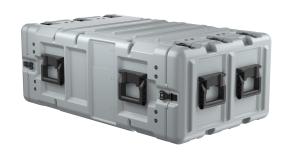

## SuperMAC™

5U

Peli™ SuperMAC™ rackmount cases are ideal for field-deployed equipment and sheltered applications. Typical uses include control consoles and panels, radar and microwave antennas, solid-state circuit electronics, or radio, TV and communications equipment.

#### **DIMENSIONS**

**Exterior (L×W×D)** 41.50 x 23.80" x 14.90 (105.4 x 60.5 x 37.8 cm)

 Rack Height
 19.00" (48.3 cm)

 Rack Depth
 30.00" (76.2 cm)

 Interior Lid Depth
 2.20" (5.6 cm)

 Interior Back Lid Depth
 2.20" (5.6 cm)