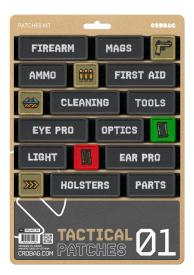

## CRD ACC 050 **CRDBAG**

Tactical Pouches 01

Tactical Patches 01 are built to streamline gear identification and improve organization in the field. Made with professional-grade embroidery and a secure hook-and-loop backing, these patches are reliable even in tough environments.

Each patch features clear labeling and color-coded designs, helping you keep gear organized and easy to find. Whether you're on an outdoor expedition, a hunting trip, or in a tactical setting, these patches support efficient, hasslefree workflows.

Designed to work with the CRDPOUCH MKII, Fused Mini, Brick, and Y-Wrap, Tactical Patches 01 are a practical addition to any organized setup. Dimensions:

80 x 28 mm (3.15" x 1.10") 55 x 28 mm (2.17" x 1.10")

28 x 28 mm (1.10" x 1.10")

- Included patches:
  - FIREARM
  - MAGS
  - GUN ICON
  - AMMO
  - · AMMO ICON
  - FIRST AID
  - GLASSED ICON
  - CLEANING
  - TOOLS
  - EYE PRO
  - OPTICS
  - · AMMO GREEN ICON
  - LIGHT
  - AMMO RED ICON
  - EAR PRO
  - ARROW ICON
  - HOLSTERS
  - PARTS