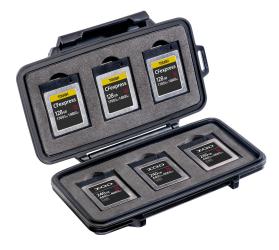

# 0965 Micro Memory Card Case

The Peli<sup>™</sup> 0965 CFexpress/XQD Memory Card Case is secure storage for your memory cards (holds up to six CFexpress and/or XQD cards). Features include a water-resistant seal to protect memory cards from damage caused by water or moisture, plus a shock absorbing insert liner and tough exterior defend against the outdoor elements. Guaranteed for life, the Peli 0965 CFexpress/XQD Memory Card Case is engineered using the finest components.

## Storage media not included

- \*\*Where applicable by law
- 6 slots available for CFexpress and/or XQD cards
- Shock absorbing insert liner
- Tough polycarbonate exterior
- Water resistant seal
- Peli's legendary lifetime guarantee\*\*