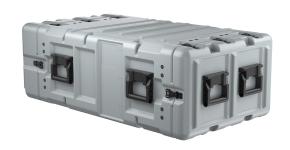

## SuperMAC™

5U

Peli™ SuperMAC™ rackmount cases are ideal for field-deployed equipment and sheltered applications. Typical uses include control consoles and panels, radar and microwave antennas, solid-state circuit electronics, or radio, TV and communications equipment.