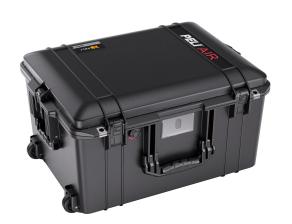

### Air

Peli™ Air cases are the first in a series of remarkable innovations engineered by Peli, the pioneers of protective cases. For over 45 years Peli has designed and crafted the most influential protective cases in the world, and we're just getting started.

With the launch of the Peli™ Air line of cases, we're redefining the future of protection with a remarkable union of light and tough.

- $\bullet$  Automatic pressure equalization valve balances interior pressure, keeps water out
- Fold down over-molded handle
- Retractable extension trolley handle
- Stainless steel padlock protectors
- · Business card holder
- · Quiet rolling stainless-steel bearing wheels
- Press and Pull™ Latches
- Limited Lifetime Warranty
- Super-light proprietary HPX<sup>2™</sup> Polymer up to 40% lighter
- · Waterproof O-ring seal
- User-customizable Pick N Pluck<sup>™</sup> foam
- Waterproof, crushproof, dustproof
- IP67 & MIL-SPEC certified