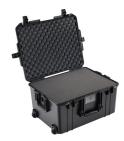

# 1607

### Air

Peli™ Air cases are the first in a series of remarkable innovations engineered by Peli, the pioneers of protective cases. For over 45 years Peli has designed and crafted the most influential protective cases in the world, and we're just getting started.

With the launch of the Peli™ Air line of cases, we're redefining the future of protection with a remarkable union of light and tough.

- $\bullet$  Automatic pressure equalization valve balances interior pressure, keeps water out
- Fold down over-molded handle
- Retractable extension trolley handle
- Stainless steel padlock protectors
- · Business card holder
- · Quiet rolling stainless-steel bearing wheels
- Press and Pull™ Latches
- Limited Lifetime Warranty
- Super-light proprietary HPX<sup>2™</sup> Polymer up to 40% lighter
- · Waterproof O-ring seal
- User-customizable Pick N Pluck<sup>™</sup> foam
- Waterproof, crushproof, dustproof
- IP67 & MIL-SPEC certified

#### **CONFIGURATIONS**

**1607** Standard

1607NF No Foam

**1607WD**With Padded Dividers

**1607WF** With Foam