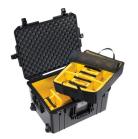

#### **CONFIGURATIONS**

**1607** Standard

1607NF No Foam

**1607WD**With Padded Dividers

**1607WF** With Foam

### **ACCESSORIES**