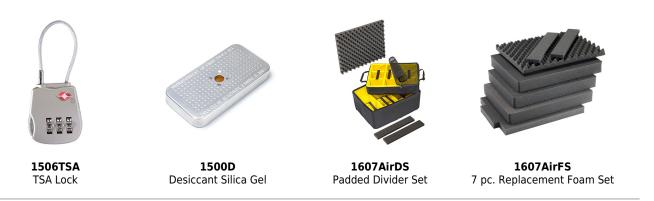

ard



1607NF No Foam



**1607WD**With Padded Dividers



**1607WF** With Foam

## **DIMENSIONS**

Interior (L×W×D) 21.05 x 15.81" x 11.63 (53.5 x 40.2 x 29.5 cm) Exterior (L×W×D) 24.13 x 18.80" x 13.25 (61.3 x 47.8 x 33.7 cm)

 Lid Depth
 2.00" (5.1 cm)

 Bottom Depth
 9.60" (24.4 cm)

 Total Depth
 11.6" (29.5 cm)

 Int Volume
 2.24 ft³ (0.063 m³)

 Padlock Hole Diameter
 0.31" (0.8 cm)

#### **MATERIALS**

**Body** Proprietary Polypropylene Blend

Latch ABS
O-Ring EPDM
Purge Body ABS

## **COLOURS**

Black Orange Silver Yellow

### WEIGHT

 Weight With Foam
 16.10 lbs (7.3 kg)

 Weight Empty
 13.20 lbs (6 kg)

 Buoyancy
 178.00 lbs (80.7 kg)

### **TEMPERATURE**

**Minimum Temperature** 0°F (-17.8 °C) **Maximum Temperature** 140°F (60 °C)

### **OTHER**

Wheels 2

### **ACCESSORIES**



## Peli

c/ Provença, 388, Planta 7 • Barcelona, Spain 08025 • Phone: +34 934 674 999 info@peli.com • www.peli.com

Document created on 09-15-25