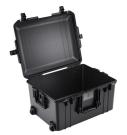

#### **CONFIGURATIONS**

**1607** Standard

1607NF No Foam

**1607WD**With Padded Dividers

**1607WF** With Foam

## **DIMENSIONS**

Interior (L×W×D) 21.05 x 15.81" x 11.63 (53.5 x 40.2 x 29.5 cm) Exterior (L×W×D) 24.13 x 18.80" x 13.25 (61.3 x 47.8 x 33.7 cm)

 Lid Depth
 2.00" (5.1 cm)

 Bottom Depth
 9.60" (24.4 cm)