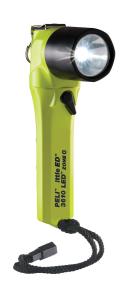

# Little Ed™

Right Angle Light

The 3610Z0 is a right angle light that uses our latest <code>[Deep Mount[] LED</code> technology, delivering impressive lumens and lux performance. The stainless steel mounting clip allows for hands free applications. The body is made of tough ABS resin that's corrosion proof and resistant to extreme temperatures. It is powered by 4 AA alkaline cells. Certified to ATEX Zone 0 (Category 1).

# **COLOURS**

High Visibility Yellow