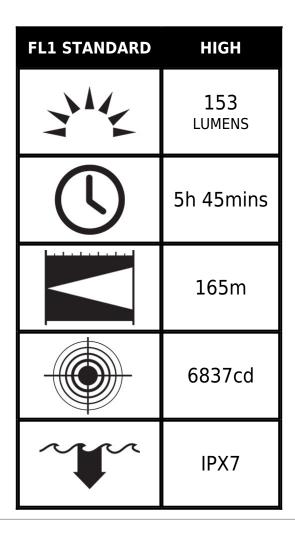

ertified to ATEX Zone 0 (Category 1).



#### **DIMENSIONS**

**Length** 7.51" (19.1 cm)

# **MATERIALS**

**Body** Anti-static Impact Modified PC/PBT

O-Ring Ethylene Propylene Lens Anti-static PMMA

Shroud Anti-static Impact Modified PC/PBT

Clip Stainless Steel

Contact Spring Retainer Stainless Steel / Phosphore Bronze / Brass Nickel Plate

# **COLOURS**

High Visibility Yellow

#### LIGHT SPECS

Lamp Type LED

#### **POWER**

Battery Size AA
Battery Type Alkaline
Battery Quantity 4
Volts 6.0v

# WEIGHT

Weight With Batteries 10.5 oz (298 gr)
Weight Without
Batteries 6.9 oz (196 gr)
Packaged Weight 11.1 oz (315 gr)

# **SWITCH**

**Switch Type** One-handed Safety Switch

**Light Modes** On / Off

# **CERTIFICATIONS**

ATEX Zone 0

# **OTHER**

SubmersibleyesMinimum Pack1Package CodeB



#### Peli

c/ Provença, 388, Planta 7 • Barcelona, Spain 08025 • Phone: +34 934 674 999 info@peli.com • www.peli.com

Document created on 09-16-25