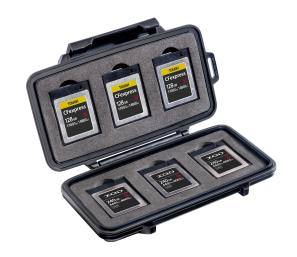

# Micro

Memory Card Case

The Peli™ 0965 CFexpress/XQD Memory Card Case is secure storage for your memory cards (holds up to six CFexpress and/or XQD cards). Features include a water-resistant seal to protect memory cards from damage caused by water or moisture, plus a shock absorbing insert liner and tough exterior defend against the outdoor elements. Guaranteed for life, the Peli 0965 CFexpress/XQD Memory Card Case is engineered using the finest components.

- Storage media not included
- \*\*Where applicable by law
- 6 slots available for CFexpress and/or XQD cards
- · Shock absorbing insert liner
- Tough polycarbonate exterior
- · Water resistant seal
- Peli's legendary lifetime guarantee\*\*