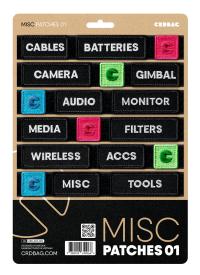

Please note: Patch labels are written in English

Patches Dimensions:

80 x 28 mm (3.15" x 1.10") 55 x 28 mm (2.17" x 1.10")

28 x 28 mm (1.10" x 1.10")

- Included Patches:
  - CABLES
  - BATTERIES
  - CAMERA
  - GIMBAL
  - AUDIO
  - MONITOR
  - MEDIA
  - FILTERS
  - WIRELESS
  - ACCS