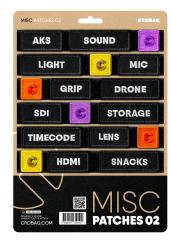

Please note: Patch labels are written in English Patches Dimensions:

80 x 28 mm (3.15" x 1.10") 55 x 28 mm (2.17" x 1.10") 28 x 28 mm (1.10" x 1.10")

Included Patches

- AKS
- SOUND
- LIGHT
- MIC
- GRIP
- DRONE
- SDI
- STORAGE
- TIMECODE
- LENS
- HDMI
- SNACKS
- 3 x ORANGE ICON
- 3 x YELLOW ICON
- 3 x PURPLE ICON