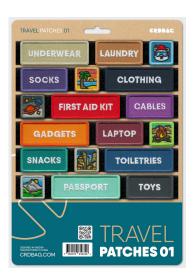

- Included Patches:
  - UNDERWEAR
  - LAUNDRY
  - SNOW BEAR ICON
  - SOCKS
  - BEACH ICON
  - CLOTHING
  - SPACE ICON
  - FIRST AID KIT
  - CABLES
  - GADGETS
  - LAPTOP
  - FIRE ICON
  - SNACKS
  - CITY ICONTOILETRIES
  - MOUNTAIN ICON
  - PASSPORT
  - TOYS