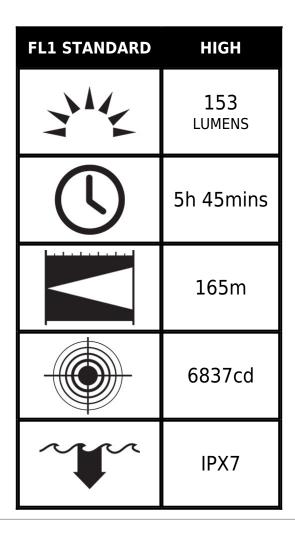

ertified to ATEX Zone 0 (Category 1).



#### **DIMENSIONS**

**Length** 7.51" (19.1 cm)

# **MATERIALS**

**Body** Anti-static Impact Modified PC/PBT

O-Ring Ethylene Propylene Lens Anti-static PMMA

Shroud Anti-static Impact Modified PC/PBT

Clip Stainless Steel

Contact Spring Retainer Stainless Steel / Phosphore Bronze / Brass Nickel Plate

# **COLOURS**

High Visibility Yellow

#### LIGHT SPECS

Lamp Type LED

#### **POWER**

Battery Size AA
Battery Type Alkaline
Battery Quantity 4
Volts 6.0v

# WEIGHT

Weight With Batteries 10.5 oz (298 gr)
Weight Without
Batteries 6.9 oz (196 gr)
Packaged Weight 11.1 oz (315 gr)

# **SWITCH**

**Switch Type** One-handed Safety Switch

**Light Modes** On / Off

# **CERTIFICATIONS**

ATEX Zone 0

# **OTHER**

SubmersibleyesMinimum Pack1Package CodeB



#### Peli

c/ Provença, 388, Planta 7 • Barcelona, Spain 08025 • Phone: +34 934 674 999 info@peli.com • www.peli.com

Document created on 08-16-25