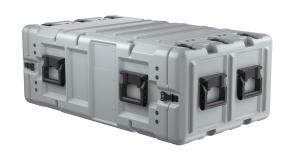

## SuperMAC™

5U

Peli™ SuperMAC™ rackmount cases are ideal for field-deployed equipment and sheltered applications. Typical uses include control consoles and panels, radar and microwave antennas, solid-state circuit electronics, or radio, TV and communications equipment.

#### **DIMENSIONS**

**Exterior (L×W×D)** 41.50 x 23.80" x 14.90 (105.4 x 60.5 x 37.8 cm)

 Rack Height
 19.00" (48.3 cm)

 Rack Depth
 30.00" (76.2 cm)

 Interior Lid Depth
 2.20" (5.6 cm)

 Interior Back Lid Depth
 2.20" (5.6 cm)