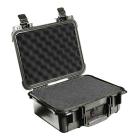

#### · Watertight, crushproof, and dustproof

- Automatic pressure equalization valve balances interior pressure, keeps water out
- · Comfortable rubber over-molded handle
- · Easy open double-throw latches
- O-ring seal
- Open cell core with solid wall design strong, light weight
- Pick N Pluck™ with convoluted lid foam
- · Stainless steel padlock protectors
- Made in Germany

### **CONFIGURATIONS**

**1400EU** Standard

**1400WF** With Foam

**1400NF** No Foam