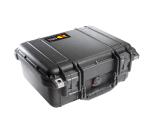

### Protector

Sensitive equipment needs protection, and since 1976 the answer has been the Peli™ Protector Case. These cases are designed rugged, and travel the harshest environments on earth. Against the extreme cold of the arctic or the heat of battle, Peli cases have survived.

These tough cases are designed with an automatic purge valve, that equalizes air pressure, a watertight silicone O-ring lid, over-molded rubber handles and stainless steel hardware.

#### · Watertight, crushproof, and dustproof

- Automatic pressure equalization valve balances interior pressure, keeps water out
- · Comfortable rubber over-molded handle
- · Easy open double-throw latches
- O-ring seal
- Open cell core with solid wall design strong, light weight
- Pick N Pluck™ with convoluted lid foam
- · Stainless steel padlock protectors
- Made in Germany