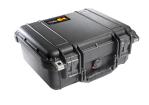

### Protector

Sensitive equipment needs protection, and since 1976 the answer has been the Peli™ Protector Case. These cases are designed rugged, and travel the harshest environments on earth. Against the extreme cold of the arctic or the heat of battle, Peli cases have survived.

These tough cases are designed with an automatic purge valve, that equalizes air pressure, a watertight silicone O-ring lid, over-molded rubber handles and stainless steel hardware.

#### · Watertight, crushproof, and dustproof

- Automatic pressure equalization valve balances interior pressure, keeps water out
- · Comfortable rubber over-molded handle
- · Easy open double-throw latches
- O-ring seal
- Open cell core with solid wall design strong, light weight
- Pick N Pluck™ with convoluted lid foam
- · Stainless steel padlock protectors
- Made in Germany