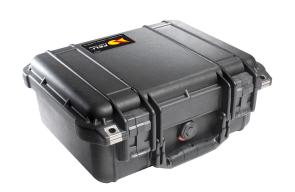

### Protector

Sensitive equipment needs protection, and since 1976 the answer has been the Peli™ Protector Case. These cases are designed rugged, and travel the harshest environments on earth. Against the extreme cold of the arctic or the heat of battle, Peli cases have survived.

These tough cases are designed with an automatic purge valve, that equalizes air pressure, a watertight silicone O-ring lid, over-molded rubber handles and stainless steel hardware.

#### · Watertight, crushproof, and dustproof

- Automatic pressure equalization valve balances interior pressure, keeps water out
- · Comfortable rubber over-molded handle
- · Easy open double-throw latches
- O-ring seal
- Open cell core with solid wall design strong, light weight
- Pick N Pluck™ with convoluted lid foam
- · Stainless steel padlock protectors
- Made in Germany