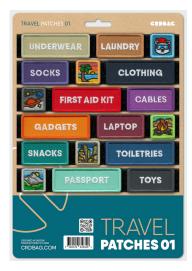

## CRD\_ACC\_031 CRDBAG

Travel Patches 01

The Travel Patches 01 set includes 18 embroidered Velcro hook patches,

thoughtfully designed to meet your travel needs.

With premium-quality embroidery and secure attachment, these patches make it easy to label, color-code, and organize your gear. Keep your travel essentials identifiable and accessible, saving time and ensuring a hassle-free experience on the go.

Compatible with the CRDPOUCH MKII, Fused Mini, Brick, and Y-Wrap, these patches are the perfect addition to your travel setup.

Patches Dimensions: 80 x 28 mm (3.15" x 1.10") 55 x 28 mm (2.17" x 1.10") 28 x 28 mm (1.10" x 1.10")

• Included Patches:

- UNDERWEAR
- LAUNDRY
- SNOW BEAR ICON
- SOCKS
- BEACH ICON
- CLOTHING
- SPACE ICON
- FIRST AID KIT
- CABLES
- GADGETS
- LAPTOP
- FIRE ICON
- SNACKS
- CITY ICON
- TOILETRIES
- MOUNTAIN ICONPASSPORT
- · TOVE
- TOYS