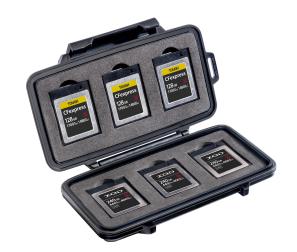

## Micro

Memory Card Case

The Peli™ 0965 CFexpress/XQD Memory Card Case is secure storage for your memory cards (holds up to six CFexpress and/or XQD cards). Features include a water-resistant seal to protect memory cards from damage caused by water or moisture, plus a shock absorbing insert liner and tough exterior defend against the outdoor elements. Guaranteed for life, the Peli 0965 CFexpress/XQD Memory Card Case is engineered using the finest components.

- Storage media not included
- \*\*Where applicable by law
- 6 slots available for CFexpress and/or XQD cards
- Shock absorbing insert liner
- Tough polycarbonate exterior
- · Water resistant seal
- Peli's legendary lifetime guarantee\*\*