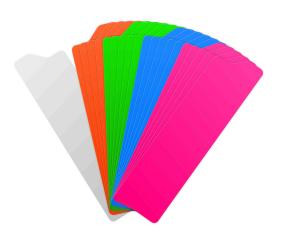

# CRD\_ACC\_029 **CRDBAG**

**GAFF RAINBOW 20 PCS** 

The CRDTABS are the perfect solution for labeling and organizing your gear. Designed to fit seamlessly into the label windows of the CRDPOUCH MKII, Fused Mini, and both sizes of BRICK, these dual-sided tabs feature black, white, and colored surfaces, offering maximum versatility for easy identification.

Note: Not compatible with the older CRDPOUCH MKI model (no longer available for sale).

• 20 x CRDTABS (5 x Orange, 5 x Green, 5 x Blue, 5 x Pink)