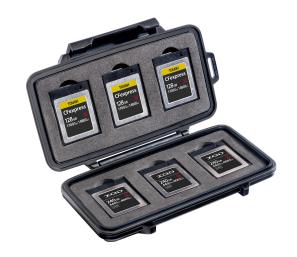

### Micro

Memory Card Case

The Peli™ 0965 CFexpress/XQD Memory Card Case is secure storage for your memory cards (holds up to six CFexpress and/or XQD cards). Features include a water-resistant seal to protect memory cards from damage caused by water or moisture, plus a shock absorbing insert liner and tough exterior defend against the outdoor elements. Guaranteed for life, the Peli 0965 CFexpress/XQD Memory Card Case is engineered using the finest components.