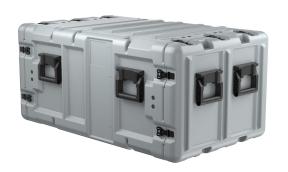

## SuperMAC™

7U

Peli™ SuperMAC™ rackmount cases are ideal for field-deployed equipment and sheltered applications. Typical uses include control consoles and panels, radar and microwave antennas, solid-state circuit electronics, or radio, TV and communications equipment.

#### **DIMENSIONS**

**Exterior (L×W×D)** 41.50 x 23.80" x 18.40 (105.4 x 60.5 x 46.7 cm)

 Rack Height
 19.00" (48.3 cm)

 Rack Depth
 30.00" (76.2 cm)

 Interior Lid Depth
 2.20" (5.6 cm)

 Interior Back Lid Depth
 2.20" (5.6 cm)