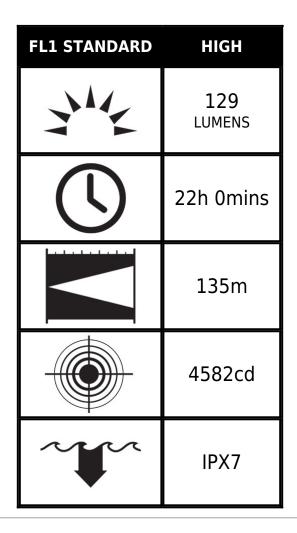

. It is powered by 3 C alkaline cells. The SabreLite<sup>™</sup> 2010Z0 is the future of LEDs. Certified to ATEX Zone 20.



#### **DIMENSIONS**

**Length** 8.11" (20.6 cm)

#### **MATERIALS**

BodyAnti-static PC/PBTO-RingEthylene PropyleneLensAnti-static PMMA

ShroudAnti-static Impact Modified PC/PBTClipAnti-static Impact Modified PC/PBTContact Spring RetainerStainless Steel / Brass Nickel

#### **COLOURS**

High Visibility Yellow

#### LIGHT SPECS

Lamp Type LED

#### **POWER**

Battery Size C
Battery Type Alkaline
Battery Quantity 3
Volts 4.5v

#### WEIGHT

Weight With Batteries 13.4 oz (380 gr)
Weight Without
Batteries 5.4 oz (153 gr)

#### **SWITCH**

**Switch Type** Twisting Lens Shroud

**Light Modes** On / Off

#### ATEX Zone 0

### OTHER

SubmersibleyesMinimum Pack1Package CodeC



#### Peli

c/ Provença, 388, Planta 7 • Barcelona, Spain 08025 • Phone: +34 934 674 999 info@peli.com • www.peli.com

Document created on 06-14-25