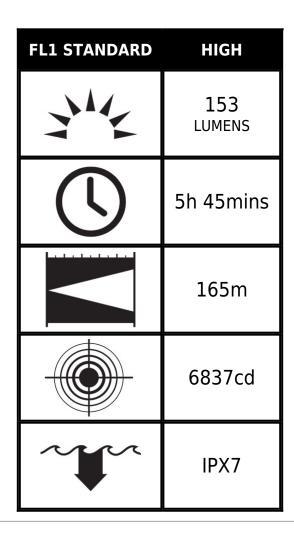

ertified to ATEX Zone 0 (Category 1).



#### **DIMENSIONS**

**Length** 7.51" (19.1 cm)

# **MATERIALS**

**Body** Anti-static Impact Modified PC/PBT

O-Ring Ethylene Propylene Lens Anti-static PMMA

Shroud Anti-static Impact Modified PC/PBT

Clip Stainless Steel

Contact Spring Retainer Stainless Steel / Phosphore Bronze / Brass Nickel Plate

# **COLOURS**

High Visibility Yellow

#### LIGHT SPECS

Lamp Type LED

#### **POWER**

Battery Size AA
Battery Type Alkaline
Battery Quantity 4
Volts 6.0v

# WEIGHT

Weight With Batteries 10.5 oz (298 gr)
Weight Without
Batteries 6.9 oz (196 gr)
Packaged Weight 11.1 oz (315 gr)

# **SWITCH**

**Switch Type** One-handed Safety Switch

**Light Modes** On / Off

# **CERTIFICATIONS**

ATEX Zone 0

# **OTHER**

SubmersibleyesMinimum Pack1Package CodeB



#### Peli

c/ Provença, 388, Planta 7 • Barcelona, Spain 08025 • Phone: +34 934 674 999 info@peli.com • www.peli.com

Document created on 08-01-25