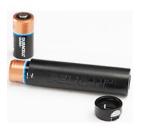

#### **POWER**

Battery SizeCR123Battery TypeLithiumBattery Quantity2Batteries IncludedyesVolts6.0v

## **ACCESSORIES**

**2387**Battery Casing

2388 USB Charger

**2389**Replacement Battery

Document created on 06-14-25