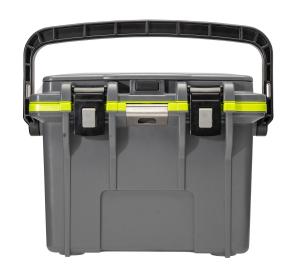

# **14QT**

#### Personal Cooler

We built the world's most versatile personal cooler so you can pack everything you need into your weekend. Starting with commercial-grade, 1.5" thick polyurethane walls and a freezer gasketed lid, all designed to hold on to the cold no matter how far you go.

- Dry Box designed to keep personal items dry
- Bottle opener with magnet
- Inner tray for non-perishables to stay cool and dry
- 14QT capacity holds 2 x 1 lbs Peli Ice blocks to keep beverages cold
- 3 year warranty

## **COLOURS**

Dark Gray - Green Cement / White