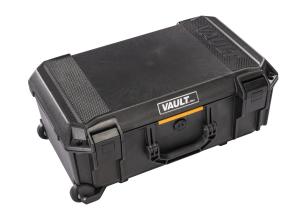

# V525C

### Vault

**Equipment Case** 

Built for hard use, high impact protection and supreme weather resistance, our Vault by Peli series rolling case is the most rugged and secure in its class. The Vault by Peli V525 rolling case has quiet rolling stainless-steel ball-bearing wheels and an extension handle for easy transport. Meets maximum airline carry-on size\*. And it's equipped with a host of robust protective features at a price every travel adventurer can afford.

- Retractable extension trolley handle
- Meets airline regulations for carry-on luggage\*
- \* Check with your airline for exact measurement requirements.
- Crushproof, dustproof, and weather-resistant
- Heavy duty handles are ergonomic and will stand up in even the toughest conditions
- Two push button latches offer secure closure with easy-open access