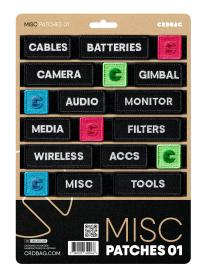

Please note: Patch labels are written in English

Patches Dimensions:

80 x 28 mm (3.15" x 1.10") 55 x 28 mm (2.17" x 1.10")

28 x 28 mm (1.10" x 1.10")

- Included Patches:
  - CABLES
  - BATTERIES
  - CAMERA
  - GIMBAL
  - AUDIO
  - MONITOR
  - MEDIA
  - FILTERS
  - WIRELESS
  - ACCS