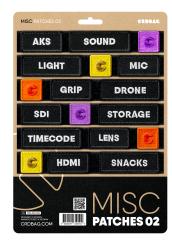

Please note: Patch labels are written in English Patches Dimensions:

80 x 28 mm (3.15" x 1.10") 55 x 28 mm (2.17" x 1.10") 28 x 28 mm (1.10" x 1.10")

Included Patches

- AKS
- SOUND
- ∘ LIGHT
- MIC
- GRIP
- DRONE
- SDI
- STORAGE
- TIMECODE
- LENS
- HDMI
- SNACKS
- 3 x ORANGE ICON
- 3 x YELLOW ICON
- 3 x PURPLE ICON