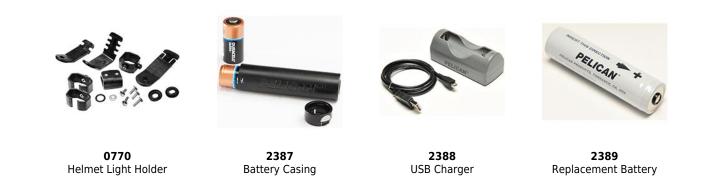

tteries       | 5.6 oz (159 gr)  |  |  |
|-----------------------------|------------------|--|--|
| Weight Without<br>Batteries | 4.4 oz (125 gr)  |  |  |
| Packaged Weight             | 10.0 oz (283 gr) |  |  |

#### SWITCH

Switch Type

Push Button

Light Modes

## OTHER

Minimum Pack6MilitaryyesPackage CodeB

| FL1 STANDARD | HIGH          | MEDIUM        | LOW          |  |
|--------------|---------------|---------------|--------------|--|
| JHZ          | 774<br>LUMENS | 457<br>LUMENS | 99<br>LUMENS |  |
|              | 1h 15mins     | 1h 45mins     | 13h 0mins    |  |
|              | 246m          | 176m          | 83m          |  |
|              | 14768cd       | 7712cd        | 1738cd       |  |
|              | IPX7          |               |              |  |

## ACCESSORIES



Document created on 09-15-25