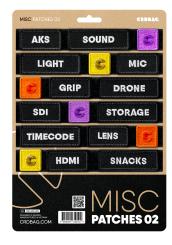

Please note: Patch labels are written in English Patches Dimensions:

80 x 28 mm (3.15" x 1.10") 55 x 28 mm (2.17" x 1.10") 28 x 28 mm (1.10" x 1.10")

Included Patches

- AKS
- SOUND
- ∘ LIGHT
- MIC
- GRIP
- DRONE
- ∘ SDI
- STORAGE
- TIMECODE
- LENS
- HDMI
- SNACKS
- 3 x ORANGE ICON
- 3 x YELLOW ICON
- 3 x PURPLE ICON