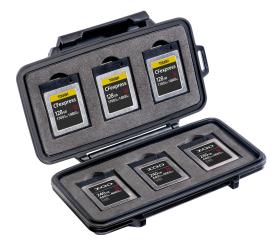

#### Document created on 04-24-24

0965 Micro Memory Card Case

The Peli<sup>™</sup> 0965 CFexpress/XQD Memory Card Case is secure storage for your memory cards (holds up to six CFexpress and/or XQD cards). Features include a water-resistant seal to protect memory cards from damage caused by water or moisture, plus a shock absorbing insert liner and tough exterior defend against the outdoor elements. Guaranteed for life, the Peli 0965 CFexpress/XQD Memory Card Case is engineered using the finest components.

### Storage media not included

- \*\*Where applicable by law
- 6 slots available for CFexpress and/or XQD cards
- Shock absorbing insert liner
- Tough polycarbonate exterior
- Water resistant seal
- Peli's legendary lifetime guarantee\*\*