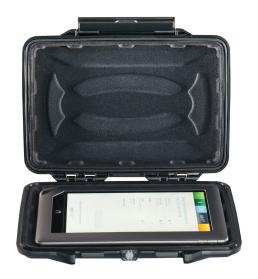

## HardBack

**Tablet Case** 

Sometimes, all it takes is one drop to ruin your tablet or laptop computer (along with your music, photos and files). With that in mind, HardBack series cases are built with all the legendary features of a Peli case - crush resistant, watertight and an automatic pressure equalization valve that prevents vacuum lock to make it easier to open at any altitude.

- Automatic Purge Valve Keeps water and dust out while balancing air pressure
- Designed to protect the most popular eReaders and 7 inch tablets, also fits the new iPad Mini
- Watertight Gasket Tight seal created when case is shut
- · Watertight, crushproof, and dustproof
- The easy open latch remains shut under pressure or after impact
- Peli's legendary lifetime guarantee\*\*
- \* Where applicable by law