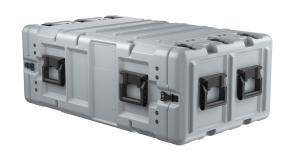

## SuperMAC™

5U

Peli™ SuperMAC™ rackmount cases are ideal for field-deployed equipment and sheltered applications. Typical uses include control consoles and panels, radar and microwave antennas, solid-state circuit electronics, or radio, TV and communications equipment.