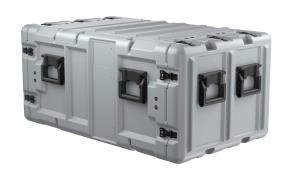

## SuperMAC™

7U

Peli™ SuperMAC™ rackmount cases are ideal for field-deployed equipment and sheltered applications. Typical uses include control consoles and panels, radar and microwave antennas, solid-state circuit electronics, or radio, TV and communications equipment.

#### **DIMENSIONS**

**Exterior (L×W×D)** 41.50 x 23.80" x 18.40 (105.4 x 60.5 x 46.7 cm)

 Rack Height
 19.00" (48.3 cm)

 Rack Depth
 30.00" (76.2 cm)

 Interior Lid Depth
 2.20" (5.6 cm)

 Interior Back Lid Depth
 2.20" (5.6 cm)