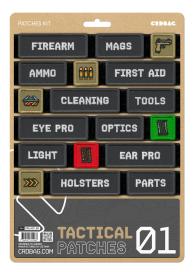

## CRD ACC 050 **CRDBAG**

Tactical Pouches 01

Tactical Patches 01 are built to streamline gear identification and improve organization in the field. Made with professional-grade embroidery and a secure hook-and-loop backing, these patches are reliable even in tough environments.

Each patch features clear labeling and color-coded designs, helping you keep gear organized and easy to find. Whether you're on an outdoor expedition, a hunting trip, or in a tactical setting, these patches support efficient, hasslefree workflows.

Designed to work with the CRDPOUCH MKII, Fused Mini, Brick, and Y-Wrap, Tactical Patches 01 are a practical addition to any organized setup. **Dimensions:** 

80 x 28 mm (3.15" x 1.10") 55 x 28 mm (2.17" x 1.10")

28 x 28 mm (1.10" x 1.10")

- Included patches:
  - FIREARM
  - MAGS
  - GUN ICON
  - AMMO
  - · AMMO ICON
  - FIRST AID
  - GLASSED ICON
  - CLEANING
  - TOOLS
  - EYE PRO
  - OPTICS
  - · AMMO GREEN ICON
  - LIGHT
  - AMMO RED ICON
  - EAR PRO
  - ARROW ICON
  - HOLSTERS
  - PARTS