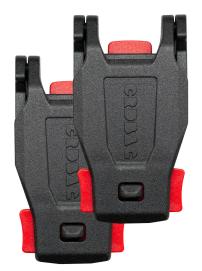

# CRD\_ACC\_054 CRDBAG

Maglock MOLLE Black 2 PCS

The Maglock MOLLE Buckle redefines modular gear attachment with unmatched mobility and flexibility. Engineered with a patented magnetic locking mechanism and crafted from fiber-reinforced nylon, it delivers swift and secure attachment and detachment, letting you adapt quickly and confidently in any situation.

Fully compatible with all sizes of the CRDPOUCH MKII, the PALS/MOLLE Adapter, and the GRID-LID, the Maglock MOLLE Buckle enhances the versatility and efficiency of your gear organization.

Gear up with the Maglock MOLLE Buckle and elevate your modular system to the next level of freedom and functionality.