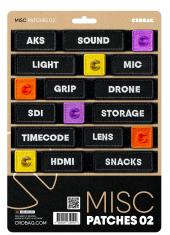

Please note: Patch labels are written in English

Patches Dimensions:

80 x 28 mm (3.15" x 1.10")

55 x 28 mm (2.17" x 1.10")

28 x 28 mm (1.10" x 1.10")

- · Included Patches
  - AKS
  - SOUND
  - LIGHT
  - MIC
  - GRIP
  - DRONE
  - SDI
  - STORAGE
  - TIMECODE
  - LENS
  - HDMI
  - SNACKS
  - 3 x ORANGE ICON
  - 3 x YELLOW ICON
  - 3 x PURPLE ICON