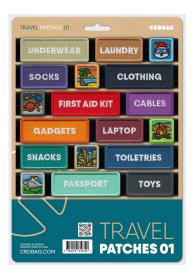

- Included Patches:
  - UNDERWEAR
  - LAUNDRY
  - SNOW BEAR ICON
  - SOCKS
  - BEACH ICON
  - CLOTHING
  - SPACE ICON
  - FIRST AID KIT
  - CABLES
  - GADGETS
  - LAPTOP
  - FIRE ICON
  - SNACKS
  - CITY ICONTOILETRIES
  - MOUNTAIN ICON
  - PASSPORT
  - TOYS