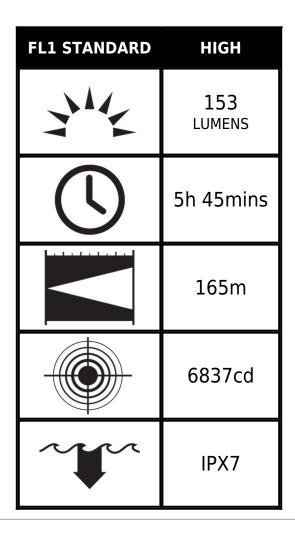

ertified to ATEX Zone 0 (Category 1).



#### **DIMENSIONS**

**Length** 7.51" (19.1 cm)

# **MATERIALS**

**Body** Anti-static Impact Modified PC/PBT

O-Ring Ethylene Propylene Lens Anti-static PMMA

Shroud Anti-static Impact Modified PC/PBT

Clip Stainless Steel

Contact Spring Retainer Stainless Steel / Phosphore Bronze / Brass Nickel Plate

# **COLOURS**

High Visibility Yellow

#### LIGHT SPECS

Lamp Type LED

#### **POWER**

Battery Size AA
Battery Type Alkaline
Battery Quantity 4
Volts 6.0v

# WEIGHT

Weight With Batteries 10.5 oz (298 gr)
Weight Without
Batteries 6.9 oz (196 gr)
Packaged Weight 11.1 oz (315 gr)

# **SWITCH**

**Switch Type** One-handed Safety Switch

**Light Modes** On / Off

# **CERTIFICATIONS**

ATEX Zone 0

# **OTHER**

SubmersibleyesMinimum Pack1Package CodeB



#### Peli

c/ Provença, 388, Planta 7 • Barcelona, Spain 08025 • Phone: +34 934 674 999 info@peli.com • www.peli.com

Document created on 09-11-25