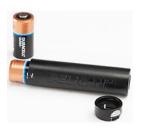

#### **POWER**

Battery SizeCR123Battery TypeLithiumBattery Quantity2Batteries IncludedyesVolts6.0v

## **ACCESSORIES**

**2387**Battery Casing

2388 USB Charger

**2389**Replacement Battery

Document created on 09-10-25