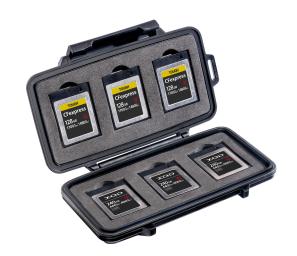

# Micro

Memory Card Case

The Peli™ 0965 CFexpress/XQD Memory Card Case is secure storage for your memory cards (holds up to six CFexpress and/or XQD cards). Features include a water-resistant seal to protect memory cards from damage caused by water or moisture, plus a shock absorbing insert liner and tough exterior defend against the outdoor elements. Guaranteed for life, the Peli 0965 CFexpress/XQD Memory Card Case is engineered using the finest components.