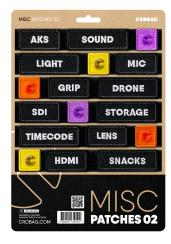

Please note: Patch labels are written in English Patches Dimensions:

80 x 28 mm (3.15" x 1.10") 55 x 28 mm (2.17" x 1.10") 28 x 28 mm (1.10" x 1.10")

Included Patches

- AKS
- SOUND
- ∘ LIGHT
- MIC
- GRIP
- DRONE
- ∘ SDI
- STORAGE
- TIMECODE
- LENS
- HDMI
- SNACKS
- 3 x ORANGE ICON
- 3 x YELLOW ICON
- 3 x PURPLE ICON