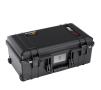

The Peli 1535 Air Case provides protection for a wide variety of gear, from camera equipment to camping kits. It is available with foam, without foam, padded dividers, or TrekPak dividers. The Peli 1535 Air Case is the maximum airline carry-on size, so you can travel with your sensitive gear close at hand. This Peli Air case will lighten the load, while protecting your valued possessions.